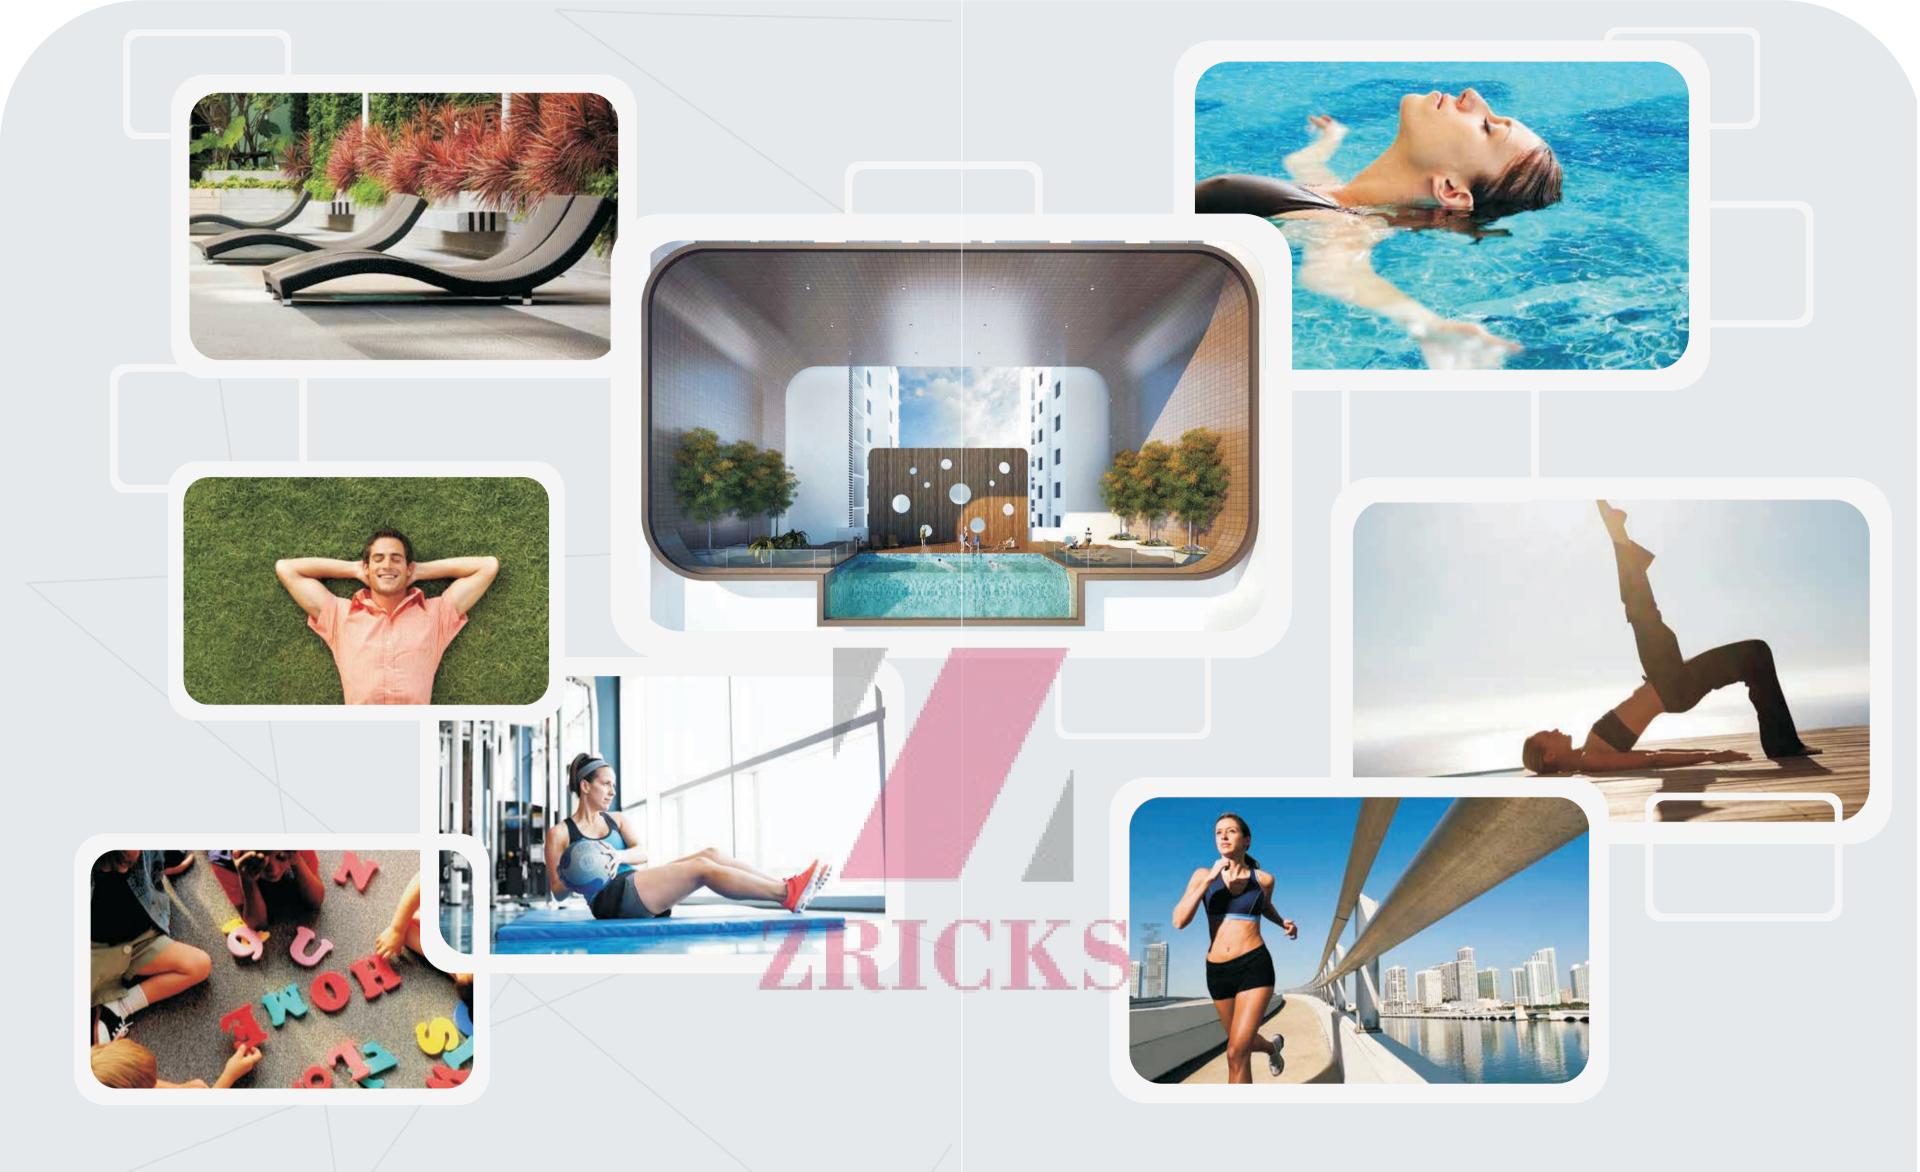

#### **Club House Facilities:**

Swimming pool, Toddler's pool, Pool deck, Yoga deck, Elevated jogging track, Half basketball, Gym, Sauna, Steam room, Crèche, Squash court, Banquet hall Billiards, Carom & chess room, Concierge, Lounge & small provision store

#### Landscape Features:

Children's play area, Amphitheater, Sit-out area, Flower/herb garden, Sculptural tree court, Landscape terraces, Water bubble feature & pavilion