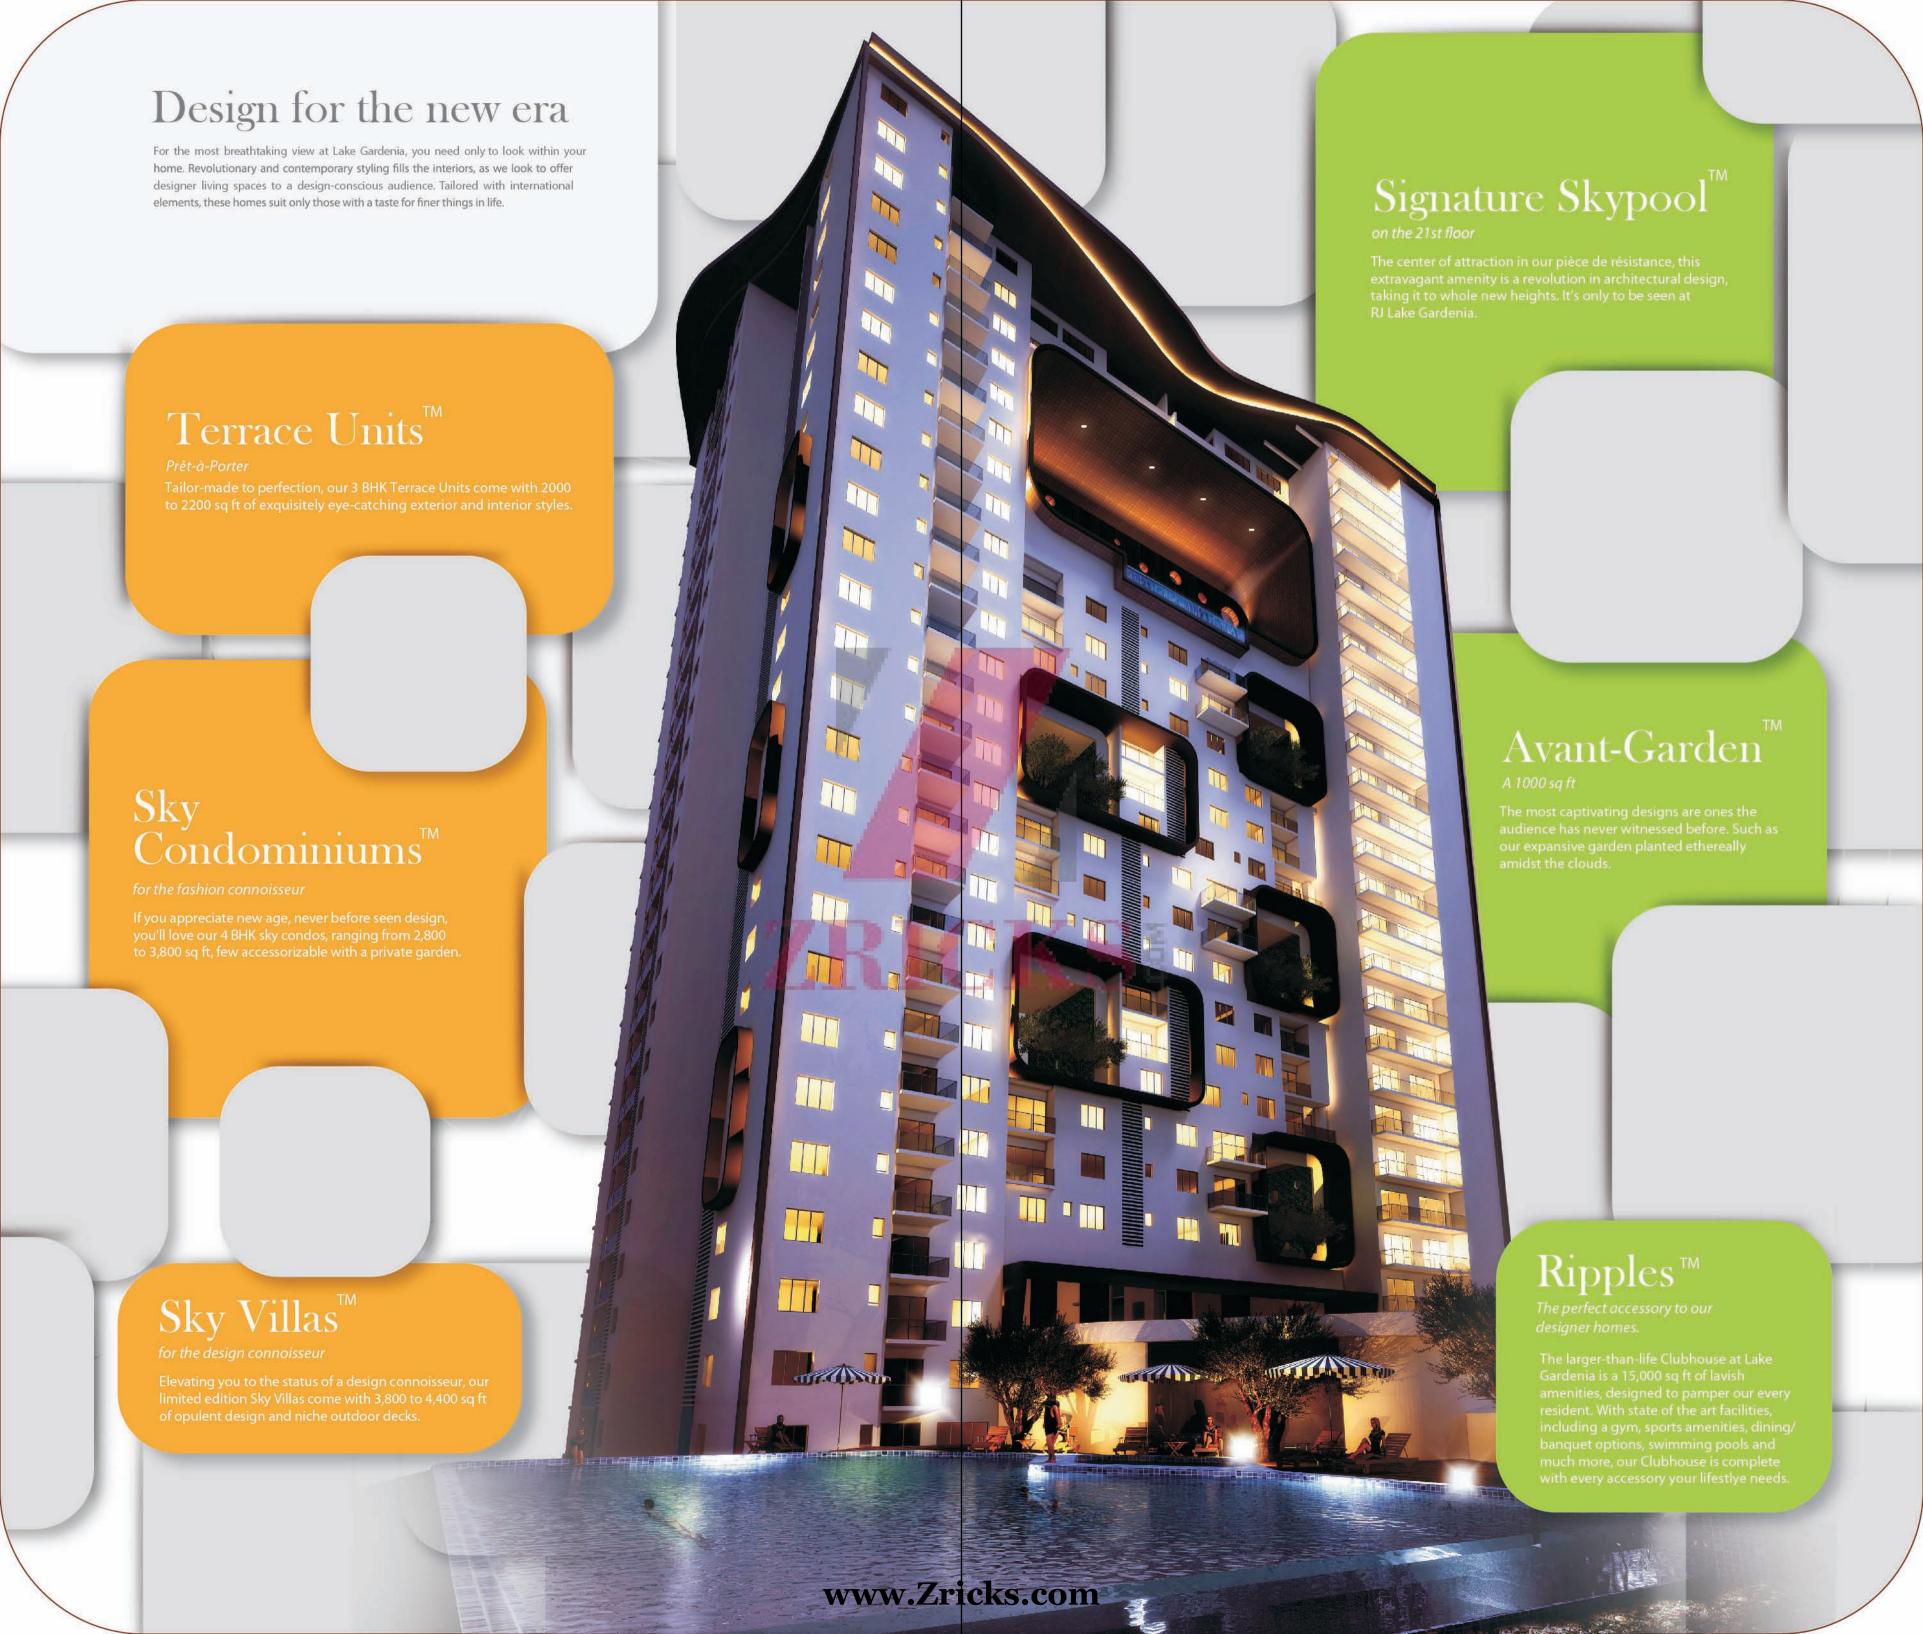

> Signature Skypool<sup>™</sup> only at Lake Gardenia

Greenery amidst the clouds

> Avant-Garden gardens in the sky

Not just another home, It's a never-before-seen design

Measured to perfection, this twin tower, 27-storey landmark, comes adorned with 173 niche 3BHK, 4BHK & Duplex units.

Designed with never-before-seen architectural facades and interiors, the highlight at Lake Gardenia is our signature skypool, tailor-made amidst the

#### **Exclusive Sky Pool On The 21st Floor**