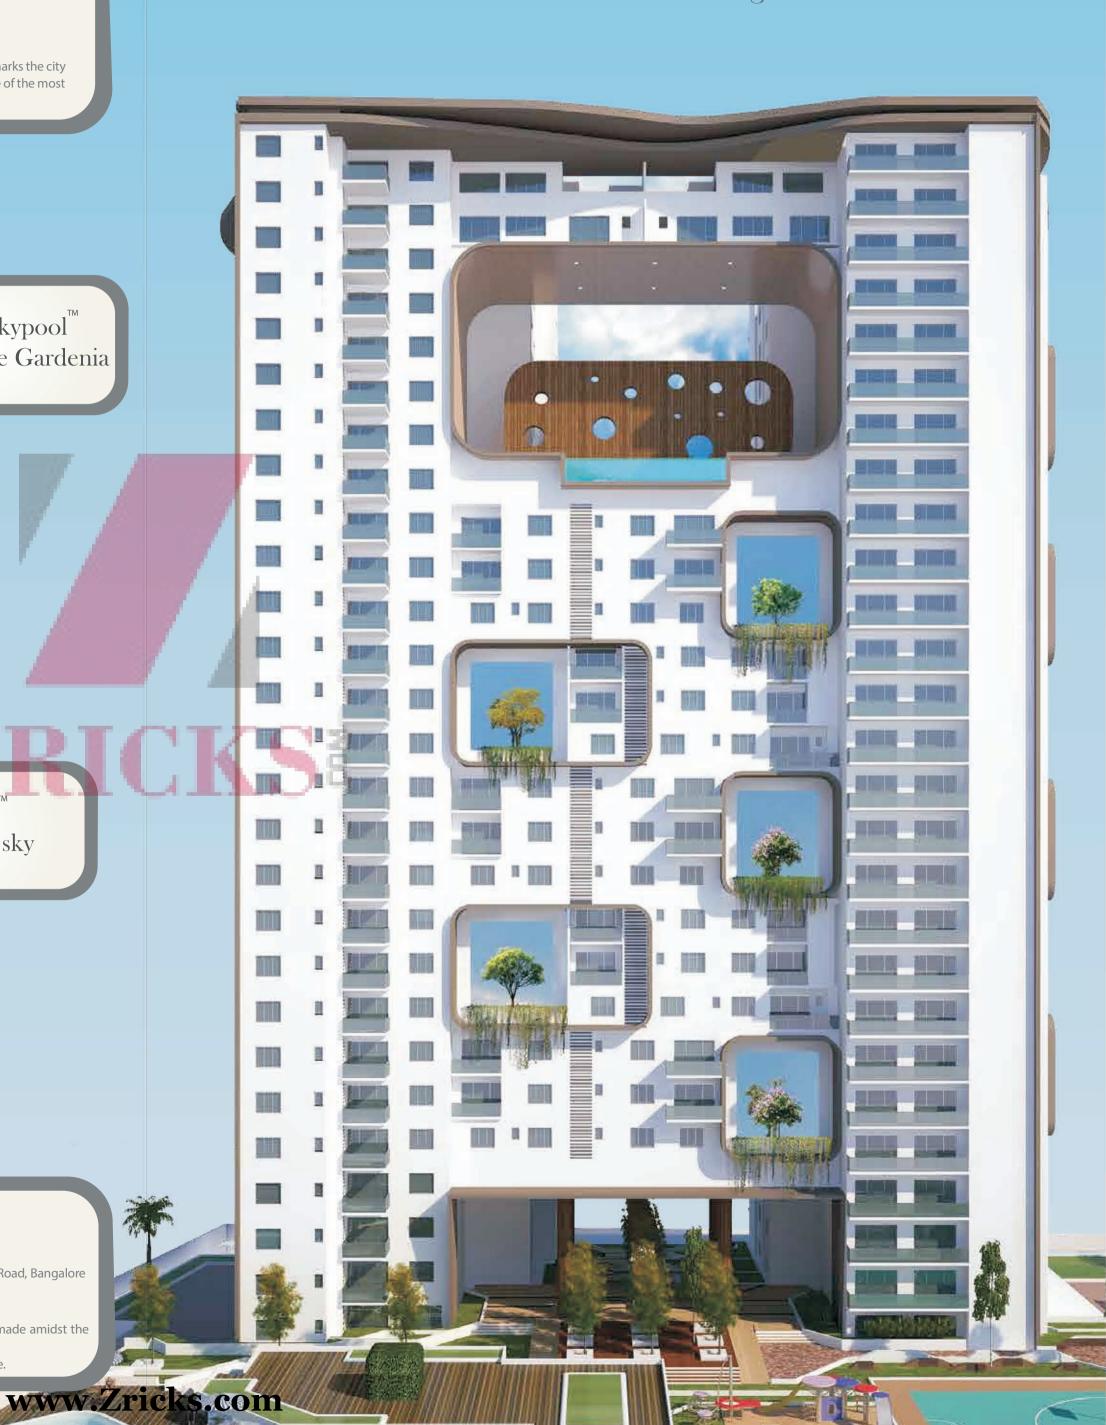

### RJ Lake Gardenia

The most luxurious trend in architectural design.

The RJ Group is proud to introduce our flagship project, RJ Lake Gardenia. A design collection of luxury living choices on Old Madras Road, Bangalore

Measured to perfection, this twin tower, 27-storey landmark, comes adorned with 173 niche 3BHK, 4BHK & Duplex units.

Designed with never-before-seen architectural facades and interiors, the highlight at Lake Gardenia is our signature skypool, tailor-made amidst the