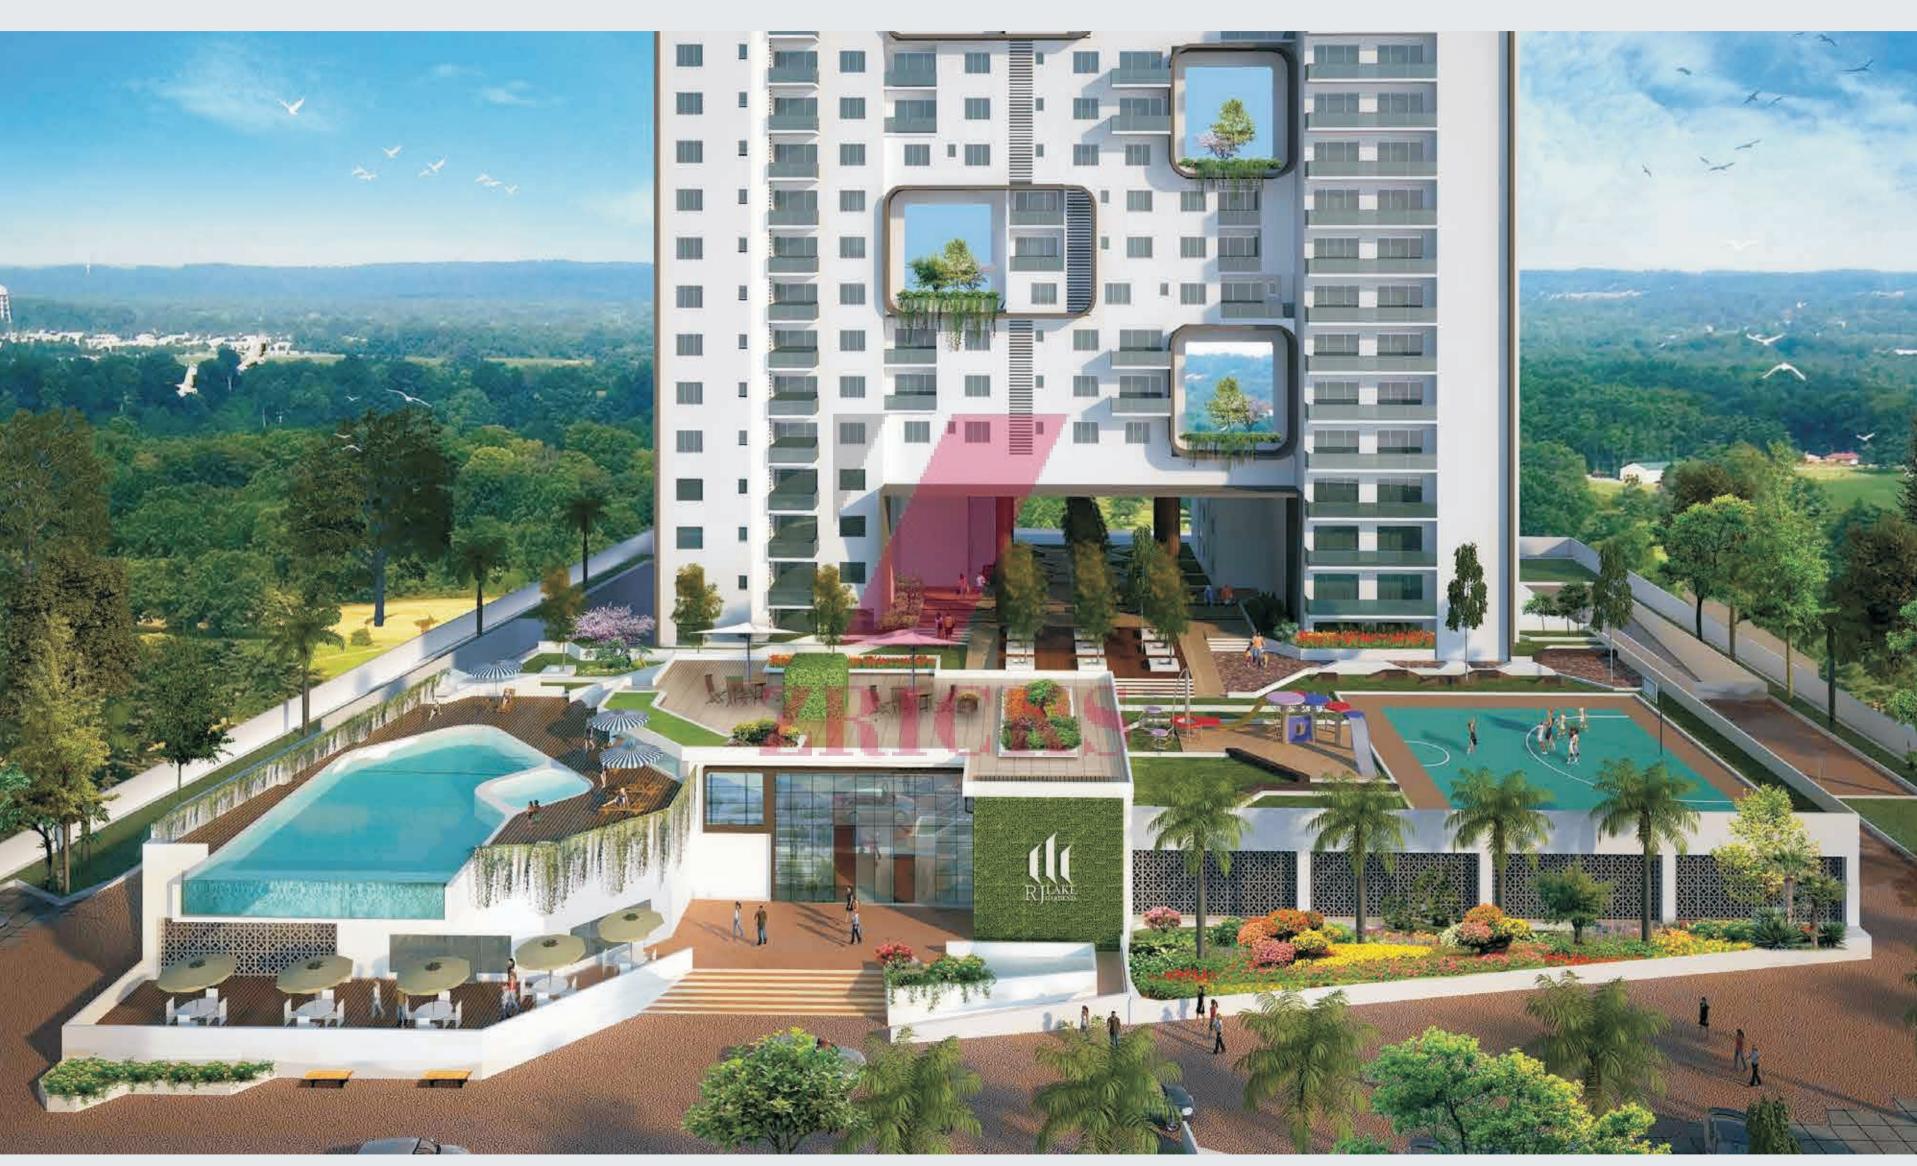

### RJ Lake Gardenia

The most luxurious trend in architectural design.

The RJ Group is proud to introduce our flagship project, RJ Lake Gardenia. A design collection of luxury living choices on Old Madras Road, Bangalore

Measured to perfection, this twin tower, 27-storey landmark, comes adorned with 173 niche 3BHK, 4BHK & Duplex units.

Designed with never-before-seen architectural facades and interiors, the highlight at Lake Gardenia is our signature skypool, tailor-made amidst the

#### **Club House Facilities:**

Swimming pool, Toddler's pool, Pool deck, Yoga deck, Elevated jogging track, Half basketball, Gym, Sauna, Steam room, Crèche, Squash court, Banquet hall Billiards, Carom & chess room, Concierge, Lounge & small provision store

#### **Exclusive Sky Pool On The 21st Floor**

#### Landscape Features:

Children's play area, Amphitheater, Sit-out area, Flower/herb garden, Sculptural tree court, Landscape terraces, Water bubble feature & pavilion

### Clubhouse

Great design only comes from a collaborative effort

PROPERTY DEVELOPERS: R J GROUP
ARCHITECTS: THIRD EYE DESIGN STUDIOS
PROJECT MANAGEMENT: JONES LANG LASALLE
STRUCTURAL CONSULTANTS: STERLING ENGINEERING
CONSULTANCY SERVICES PVT LTD, MUMBAI
CONTRACTORS: PRATIBHA INDUSTRIES LTD.
ENGINEERING CONSULTANTS: MAPLE SERVICE CONSULTANCY
LEED CONSULTANT: GREEN BY DHRUV FUTNANI
LANDSCAPE ARCHITECTS: ZORAS, U K